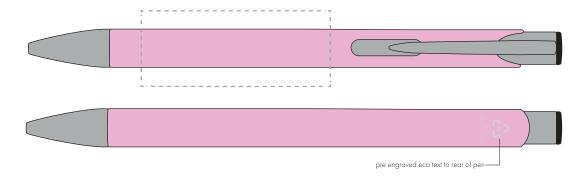

## **PANTONE REFERENCE(S)**

Engrave

ARTWORK SCALE 100% Rotary Engrave Area: 50mm x 20mm

Product Image for visualisation - colours may vary

## The dashed line is to demonstrate print area and will not appear on your printed item